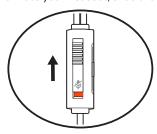

#### Volume

To adjust the volume, slide the volume control.

#### Mute

To mute your headset, slide the mute switch to reveal the red color.