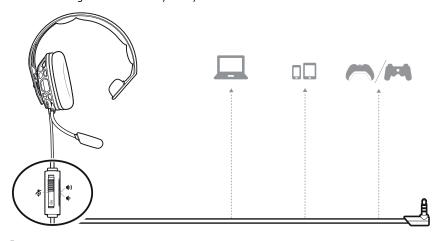

# Assemble headset

Your headset components easily snap into the headset frame to configure the best fit and sound.

1 Follow the diagram to connect your system.

The headband adjusts to three sizes (small, medium, large) by moving the earcups. To remove an earcup, press the earcup to detach it from the headband.