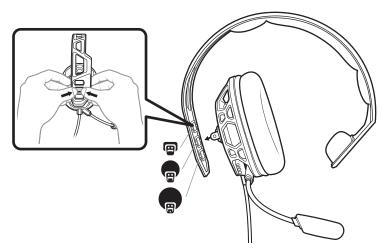

# Assemble headset

Your headset components easily snap into the headset frame to configure the best fit and sound.

1 Follow the diagram to connect your system.

The headband adjusts to three sizes (small, medium, large) by moving the earcups. To remove an earcup, press the earcup to detach it from the headband.

3 To position the microphone on the right or left side, rotate the microphone boom down and over.

Be safe

Please read the safety guide for important safety, charging, battery and regulatory information before using your new headset.