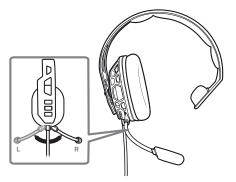

3 To position the microphone on the right or left side, rotate the microphone boom down and over.

Be safe

Please read the safety guide for important safety, charging, battery and regulatory information before using your new headset.