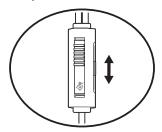

#### Volume

To adjust the volume, slide the volume control.

#### Mute

To mute your headset, slide the mute switch to reveal the red color.